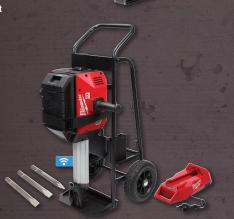

was \$1,149

NOW <sup>\$</sup>949

MXFHD812

\$200

SAVINGS

MX FUEL™ REDLITHIUM™ FORGE™ HD12.0 Battery

was \$1,499 NOW

<sup>\$</sup>1,249

MXFSC-1HD12 MX FUEL™ REDLITHIUM™ FORGE™ HD12.0 BATTERY/SUPER CHARGER **EXPANSION KIT** 

MISFUEL BUY (1) SELECT KIT

Milwaukee

\$50 NOW 399

2732-21HD M18 FUEL™ 7-1/4" Circular

was <sup>\$</sup>329 299

2821-21 M18 FUEL™ SAWZALL® Recip Saw – 1 XC5.0 Battery Kit