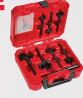

### **PRESS**

2473-22 M12™ FORCE LOGIC™ Press Tool Kit with Jaws

M12

2529-20 M12 FUEL™ **Compact Band** Saw (Tool Only)

49-16-2453 1-1/4" CTS-V Press Jaw for M12™ FORCELOGIC™ Press Tool

\$160 VALUE