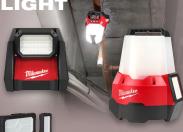

WAS \$1,199

NOW <sup>\$</sup>849 M18 FUEL™ 7-Tool Combo Kit

was \$119

NOW \$99

M18

**BUY THIS TOWER LIGHT** 

\$229 2131-20 M18<sup>TM</sup> ROCKET<sup>TM</sup> Dual Power Tower Light

48-11-1850 M18™ REDLITHIUM™ XC5.0 Battery

\$159 VALUE

\$69<sup>97</sup>

USB Rechargeable ROVER™ Pocket Flood Light

**\$79**99

2161-21 USB Rechargeable 1100L Twist Focus Flashlight

BUY (1) LIGHT \$69<sup>97</sup> USB Rechargeable ROVER™ Pivoting Flood Light

M18<sup>™</sup> ROVER<sup>™</sup> Mounting Flood Light

**\$79**97

505B GRIDIRON™ Snapback Trucker Hat - Black

\$25 VALUE

GRIDIRON™ Snapback Trucker Hat - Gray

\$25 VALUE

OR