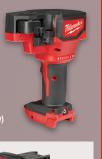

### BUY (1) SUPER HAWG™ DRILL

2809-20 M18 FUEL™ SUPER HAWG™ 1/2" Right Angle Drill (Tool Only)

M18 FUEL™ SUPER HAWG™ Right Angle Drill w/ QUIK-LOK™ (Tool Only)