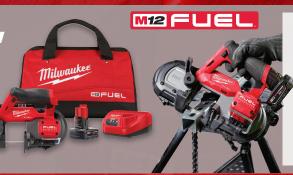

### **PRESS**

2473-22 M12™ FORCE LOGIC™ Press Tool Kit with Jaws

M12

2529-20 M12 FUEL™ **Compact Band** Saw (Tool Only)

49-16-2453 1-1/4" CTS-V Press Jaw for M12™ FORCELOGIC™ Press Tool

\$160 VALUE

\$351 VALUE

2829-20 M18 FUEL™ Compact Band Saw (Tool Only)

48-39-0529 3 PK 24TPI Thin Metal Band Saw Blades

M18