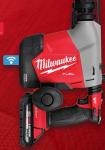

48-89-4631 23pc SHOCKWAVE™ Impact Duty<sup>™</sup> RED HELIX™ Titanium Drill Bit Set

M18 FUEL™ 4-1/2" / 5" Braking Grinder Paddle Switch, No-Lock Kit

2912-22 M18 FUEL™ 1" SDS Plus Rotary Hammer Kit

## GET (1) FREE VIA E-REBATE

48-11-1812 M18<sup>™</sup> REDLITHIUM<sup>™</sup> HIGH OUTPUT™ HD12.0 Battery

\$249 VALUE

OR

2613-20 M18™ Brushless 1" SDS Plus D-Handle Rotary Hammer (Tool Only)

\$199 VALUE

OR