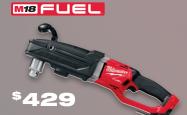

### BUY (1) SUPER HAWG™ DRILL

2809-20 M18 FUEL™ SUPER HAWG™ 1/2" Right Angle Drill (Tool Only)

M18 FUEL™ SUPER HAWG™ Right Angle Drill w/ QUIK-LOK™ (Tool Only)