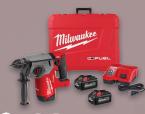

## GET (1) FREE VIA E-REBATE

48-11-1812 M18<sup>™</sup> REDLITHIUM<sup>™</sup> HIGH OUTPUT™ HD12.0 Battery

\$249 VALUE

OR

2613-20 M18™ Brushless 1" SDS Plus D-Handle Rotary Hammer (Tool Only)

\$199 VALUE

OR