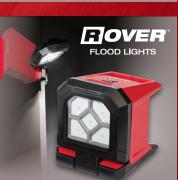

\$159 VALUE

\$69<sup>97</sup>

USB Rechargeable ROVER™ Pocket Flood Light

**\$79**99

2161-21 USB Rechargeable 1100L Twist Focus Flashlight

BUY (1) LIGHT \$69<sup>97</sup> USB Rechargeable ROVER™ Pivoting Flood Light

M18<sup>™</sup> ROVER<sup>™</sup> Mounting Flood Light

**\$79**97

505B GRIDIRON™ Snapback Trucker Hat - Black

\$25 VALUE

GRIDIRON™ Snapback Trucker Hat - Gray

\$25 VALUE

OR

M18™ ROVER™ Dual Power Flood Light

<sup>\$</sup>199

2357-20 M18™ PACKOUT™ Light/Charger

M18™ RADIUS™ Compact Site Light w/ Flood Mode