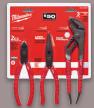

## NEW LOWER PRICES ON HAND TOOLS

\$1497

SAVINGS 48-22-2181 9-Key Folding Hex Key Set - SAE

NOW \$14<sup>97</sup>

**SAVINGS** 

48-22-2182 8-Key Folding Hex Key Set - Metric

WAS \$2697 \$19<sup>97</sup>

48-22-6330 6" & 10" Comfort Grip Straight Jaw Pliers Set

WAS \$4697

NOW 539

8 SAVINGS

48-22-6331 3PC Comfort Grip Pliers Kit