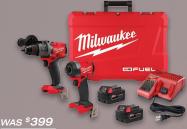

#### M18 FUEL BUY (1) DRILL OR DRIVE KIT

**\$289** 

2903-22 M18 FUEL™ 1/2" Drill/Driver Kit

**\$299** 

2904-22 M18 FUEL™ 1/2" Hammer Drill/Driver Kit

<sup>\$</sup>299

2953-22 M18 FUEL™ 1/4" Hex Impact Driver Kit

48-11-1850 M18™ REDLITHIUM™ XC5.0 Battery

\$159 VALUE

NOW

3697-22 M18 FUEL™ 1/2" Hammer Drill/Driver & 1/4" Hex Impact Driver 2-Tool Combo Kit <sup>\$</sup>349

M18 = L = L