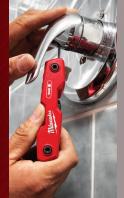

### NEW

**ALUMINUM SELF-ADJUSTING PIPE WRENCHES** 

48-22-7414 14" Aluminum Self-Adjusting Pipe Wrench

<sup>5</sup>84<sup>97</sup> 48-22-7418 18" Aluminum Self-Adjusting Pipe Wrench

PIPE THREADING MACHINE

\$**84**<sup>99</sup>