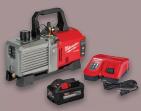

™ w/Carbide Teeth Hole Saw Kit

\$140 VALUE

## RIC

SAVINGS

WAS \$21997 NOW

5129<sup>97</sup>

?-1/8", 2-9/16", 3, 3-5/8 1-5/8", Arber w/0:1-1-5: (2) Clean Wood Pilot Bits



### BUY (1) SUPER HAWG™ DRILL



2809-20 M18 FUEL™ SUPER HAWG™ 1/2" Right Angle Drill (Tool Only)



M18 FUEL™ SUPER HAWG™ Right Angle Drill w/ QUIK-LOK™ (Tool Only)

# GET (1) FREE

OR

49-56-9295 9 PC BIG HAWG™ w/ Carbide Teeth Hole Saw Kit w/ PACKOUT Compact Organizer

\$220 VALUE



2719-20 M18 FUEL™ OR HACKZALL® (Tool Only)

\$169 VALUE

OR



49-22-0130 7 PC Contractor's Selfeed Bit Kit

\$220 VALUE

**BUY THIS** THREADED ROD CUTTER

\*349<sup>99</sup>

M18

2872-20 M18™ Brushless Threaded Rod Cutter (Tool Only)



\$159 VALUE

48-11-1850 M18™ REDLITHIUM™ XC5.0 Battery





#### **BUY THIS** VACUUM PUMP KIT



**5849**99 M18 FUEL™ 5 CFM Vacuum Pump Kit

### GET (1) FREE **VIA E-REBATE**





2953-20 M18 FUEL™ 1/4" Hex Impact Driver (Tool Only)

\$149 VALUE

48-11-1865 M18<sup>™</sup> REDLITHIUM<sup>™</sup> HIGH OUTPUT<sup>™</sup> XC6.0 Battery

\$179 VALUE

**BUY THIS** COMPACT **HEAT GUN** 

<sup>\$</sup>149 M18

2688-20 M18™ Compact Heat Gun (Tool Only)



**VIA E-REBATE** 

\$99 VALUE





48-11-1820 M18™ REDLITHIUM™ CP2.0 Battery

#### M18 FUEL BUY (1) DRILL OR DRIVE KIT



**\$289** 

2903-22 M18 FUEL™ 1/2" Drill/Driver Kit



**\$299** 

2904-22 M18 FUEL™ 1/2" Hammer Drill/Driver Kit



<sup>\$</sup>299

2953-22 M18 FUEL™ 1/4" Hex Impact Driver Kit



48-11-1850 M18™ REDLITHIUM™ XC5.0 Battery

\$159 VALUE



NOW

3697-22 M18 FUEL™ 1/2" Hammer Drill/Driver & 1/4" Hex Impact Driver 2-Tool