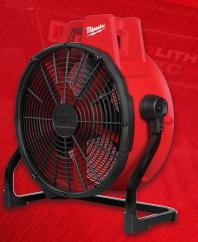

### NEW

18" FAN

CORDED PERFORMANCE. DURABLE COOLING. TOTAL MOBILITY.

\$249<sup>99</sup>

M18

0821-20 M18™ Brushless 18" Fan

- Reinforced design for impact, water, and dust resistance
- 360-degree head rotation to adapt to any job
- Stackable design for optimized storage and transportation