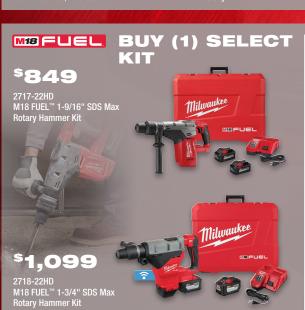

48-89-4631 23pc SHOCKWAVE™ Impact Duty<sup>™</sup> RED HELIX™ Titanium Drill Bit Set

M18 FUEL™ 4-1/2" / 5" Braking Grinder Paddle Switch, No-Lock Kit

2912-22 M18 FUEL™ 1" SDS Plus Rotary Hammer Kit

## GET (1) FREE VIA E-REBATE

48-11-1812 M18<sup>™</sup> REDLITHIUM<sup>™</sup> HIGH OUTPUT™ HD12.0 Battery

\$249 VALUE

OR

2613-20 M18™ Brushless 1" SDS Plus D-Handle Rotary Hammer (Tool Only)

\$199 VALUE

OR