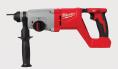

#### **BUY (1) HOLE HAWG® DRILL**

2807-20 M18 FUEL™ HOLE HAWG® 1/2" Right Angle Drill (Tool Only)

2808-20 M18 FUEL™ HOLE HAWG® Right Angle Drill w/ QUIK-LOK™ (Tool Only)

### BUY (1) SUPER HAWG™ DRILL

2809-20 M18 FUEL™ SUPER HAWG™ 1/2" Right Angle Drill (Tool Only)

M18 FUEL™ SUPER HAWG™ Right Angle Drill w/ QUIK-LOK™ (Tool Only)