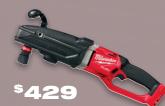

#### **BUY (1) HOLE HAWG® DRILL**

2807-20 M18 FUEL™ HOLE HAWG® 1/2" Right Angle Drill (Tool Only)

2808-20 M18 FUEL™ HOLE HAWG® Right Angle Drill w/ QUIK-LOK™ (Tool Only)