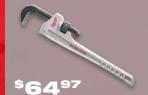

### NEW

**ALUMINUM SELF-ADJUSTING PIPE WRENCHES** 

48-22-7414 14" Aluminum Self-Adjusting Pipe Wrench

<sup>5</sup>84<sup>97</sup> 48-22-7418 18" Aluminum Self-Adjusting Pipe Wrench

PIPE THREADING MACHINE

\$**84**<sup>99</sup>