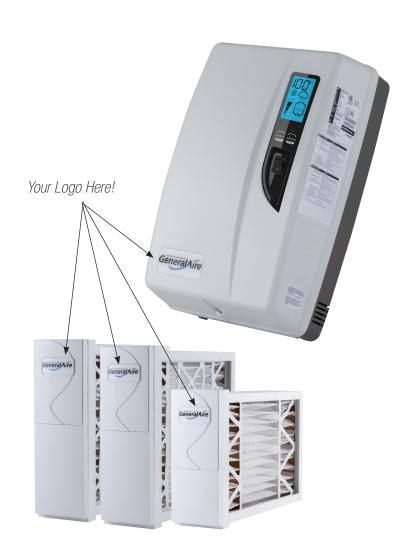

## **Contractor Private Label Program**

**Apply Your Name / Logo To Generalaire® Products:** 

Quantity: 500 Total Cost: \$300.00

Shared Equally, at \$100 each, by the Wholesaler, Contractor, and General Filters, Inc.