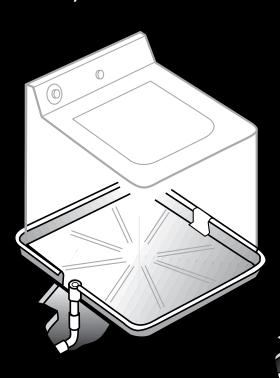

### **For Standard Washers**

For use with standard-sized washing machines

OD 30 x 32 inch

Camco # 20752 Case pack 6