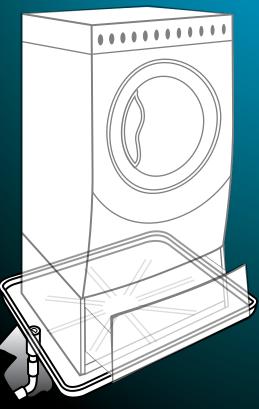

## **For Front-Loading Washers**

For use with front-loading washing machines

Low-profile design allows clearance when opening pedestal drawers

OD 31 x 35 inch

Camco#

White 20786 Pewter 20788

Case pack 6