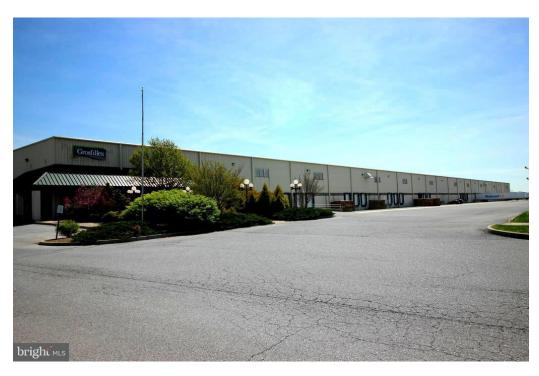

January 12, 2021 - Lebanon, PA - APR Supply Co. is pleased to announce its acquisition of a 350,000 square foot Distribution Center (DC) just a few miles from its current DC in Lebanon, PA. It's the goal of the 99-year-old Plumbing and HVAC Distributor to move from its current DC located at 749 Guilford Street to 1560 Joel Drive, Lebanon, by the end of June 2021. The move to this nearby location will allow for the continued growth of APR, while remaining in the Lebanon community.

The 350,000 square foot Distribution Center will provide more storage area, expedited flow of materials, and the latest warehouse technologies for faster and smarter load of products. These enhancements will allow APR to better service their customers throughout Pennsylvania, Delaware and New Jersey.

749 Guilford Street

1560 Joel Drive