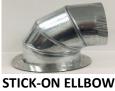

STICK-ON ELLBOV #306

Features & Benefits

Insure Leak-Tite Seal

• Quick & Easy Install

• Energy Efficiency

- Fully enclosed corners with 1" flanges.

- Collars mechanically pressed and seamed to body in order to provide maximum contact and leak protection.