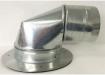

STICK-ON ELLBOV #306

Features & Benefits

Insure Leak-Tite Seal

• Quick & Easy Install

• Energy Efficiency

- Fully enclosed corners with 1" flanges.

- Collars mechanically pressed and seamed to body in order to provide maximum contact and leak protection.