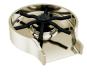

## **GLASS RINSER**

## FORGET SOAKING AND SCRUBBING

The Delta® Glass Rinser thoroughly rinses residue in seconds, with high-pressure water jets that reach where you can't. From baby bottles to wine glasses to travel cups, it conveniently rinses virtually any drinkware, so you can spend less time soaking and scrubbing. Its sleek, metal construction, low-profile design coordinates with any faucet and it can be easily installed in an empty countertop hole, such as those used for soap dispensers and sink sprayers. Introduce the power of convenience to your kitchen with the Delta Glass Rinser.

## **FEATURES**

Powerful jets rinse stubborn residue

Finished cover included

Connect to hot or cold water supply

- · Gentle on delicate drinkware
- ·Compact design fits tight sink configurations and installs in a standard countertop/sink hole
- ·Subtle overhang directs water flow into sink for easy cleanup
- •Can rinse most standard drinkware, minimum opening size is 1" in diameter and maximum opening size is 3.6" in diameter

## **FINISHES**

CHROME

(AR) ARCTIC® STAINLESS

(BL) MATTE BLACK

(CZ) CHAMPAGNE BRONZE®

(KS) BLACK STAINLESS

(PN) POLISHED NICKEL

(RB) VENETIAN BRONZE®