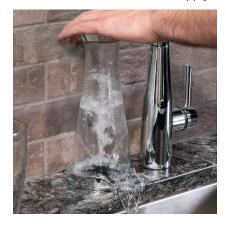

## FORGET SOAKING AND SCRUBBING

The Delta® Glass Rinser thoroughly rinses residue in seconds, with high-pressure water jets that reach where you can't. From baby bottles to wine glasses to travel cups, it conveniently rinses virtually any drinkware, so you can spend less time soaking and scrubbing. Its sleek, metal construction, low-profile design coordinates with any faucet and it can be easily installed in an empty countertop hole, such as those used for soap dispensers and sink sprayers. Introduce the power of convenience to your kitchen with the Delta Glass Rinser.

## **FEATURES**

Powerful jets rinse stubborn residue

Finished cover included

Connect to hot or cold water supply

- · Gentle on delicate drinkware
- ·Compact design fits tight sink configurations and installs in a standard countertop/sink hole
- ·Subtle overhang directs water flow into sink for easy cleanup
- •Can rinse most standard drinkware, minimum opening size is 1" in diameter and maximum opening size is 3.6" in diameter