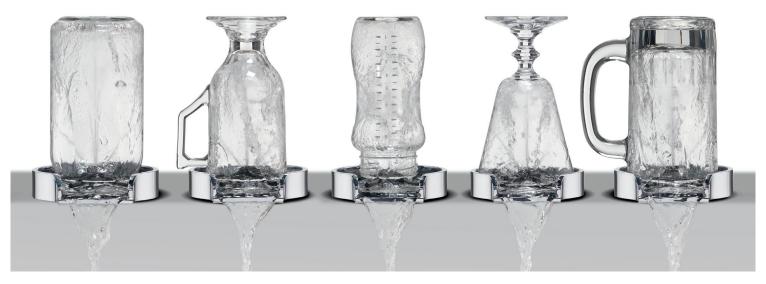

## FORGET SOAKING AND SCRUBBING

The Delta® Glass Rinser thoroughly rinses residue in seconds, with high-pressure water jets that reach where you can't. From baby bottles to wine glasses to travel cups, it conveniently rinses virtually any drinkware, so you can spend less time soaking and scrubbing. Its sleek, metal construction, low-profile design coordinates with any faucet and it can be easily installed in an empty countertop hole, such as those used for soap dispensers and sink sprayers. Introduce the power of convenience to your kitchen with the Delta Glass Rinser.

## **FEATURES**

Powerful jets rinse stubborn residue

Finished cover included

Connect to hot or cold water supply

- · Gentle on delicate drinkware
- ·Compact design fits tight sink configurations and installs in a standard countertop/sink hole
- ·Subtle overhang directs water flow into sink for easy cleanup
- •Can rinse most standard drinkware, minimum opening size is 1" in diameter and maximum opening size is 3.6" in diameter