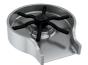

## **GLASS RINSER**

## FORGET SOAKING AND SCRUBBING

The Delta® Glass Rinser thoroughly rinses residue in seconds, with high-pressure water jets that reach where you can't. From baby bottles to wine glasses to travel cups, it conveniently rinses virtually any drinkware, so you can spend less time soaking and scrubbing. Its sleek, metal construction, low-profile design coordinates with any faucet and it can be easily installed in an empty countertop hole, such as those used for soap dispensers and sink sprayers. Introduce the power of convenience to your kitchen with the Delta Glass Rinser.

## **FINISHES**

CHROME

(AR) ARCTIC® STAINLESS

(BL) MATTE BLACK

(CZ) CHAMPAGNE BRONZE®

(KS) BLACK STAINLESS

(PN) POLISHED NICKEL

(RB) VENETIAN BRONZE®