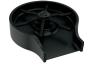

## **GLASS RINSER**

## FORGET SOAKING AND SCRUBBING

The Delta® Glass Rinser thoroughly rinses residue in seconds, with high-pressure water jets that reach where you can't. From baby bottles to wine glasses to travel cups, it conveniently rinses virtually any drinkware, so you can spend less time soaking and scrubbing. Its sleek, metal construction, low-profile design coordinates with any faucet and it can be easily installed in an empty countertop hole, such as those used for soap dispensers and sink sprayers. Introduce the power of convenience to your kitchen with the Delta Glass Rinser.

## **FINISHES**

CHROME

(AR) ARCTIC® STAINLESS

(BL) MATTE BLACK

(CZ) CHAMPAGNE BRONZE®

(KS) BLACK STAINLESS

(PN) POLISHED NICKEL

(RB) VENETIAN BRONZE®