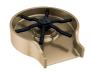

## **GLASS RINSER**

## FORGET SOAKING AND SCRUBBING

The Delta® Glass Rinser thoroughly rinses residue in seconds, with high-pressure water jets that reach where you can't. From baby bottles to wine glasses to travel cups, it conveniently rinses virtually any drinkware, so you can spend less time soaking and scrubbing. Its sleek, metal construction, low-profile design coordinates with any faucet and it can be easily installed in an empty countertop hole, such as those used for soap dispensers and sink sprayers. Introduce the power of convenience to your kitchen with the Delta Glass Rinser.

## **FINISHES**

CHROME

(AR) ARCTIC® STAINLESS

(BL) MATTE BLACK

(CZ) CHAMPAGNE BRONZE®

(KS) BLACK STAINLESS

(PN) POLISHED NICKEL

(RB) VENETIAN BRONZE®