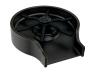

## **GLASS RINSER**

## FORGET SOAKING AND SCRUBBING

The Delta® Glass Rinser thoroughly rinses residue in seconds, with high-pressure water jets that reach where you can't. From baby bottles to wine glasses to travel cups, it conveniently rinses virtually any drinkware, so you can spend less time soaking and scrubbing. Its sleek, metal construction, low-profile design coordinates with any faucet and it can be easily installed in an empty countertop hole, such as those used for soap dispensers and sink sprayers. Introduce the power of convenience to your kitchen with the Delta Glass Rinser.

## **FEATURES**

Powerful jets rinse stubborn residue

Finished cover included

Connect to hot or cold water supply

- · Gentle on delicate drinkware
- ·Compact design fits tight sink configurations and installs in a standard countertop/sink hole
- ·Subtle overhang directs water flow into sink for easy cleanup
- •Can rinse most standard drinkware, minimum opening size is 1" in diameter and maximum opening size is 3.6" in diameter