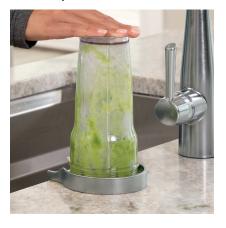

## FORGET SOAKING AND SCRUBBING

The Delta® Glass Rinser thoroughly rinses residue in seconds, with high-pressure water jets that reach where you can't. From baby bottles to wine glasses to travel cups, it conveniently rinses virtually any drinkware, so you can spend less time soaking and scrubbing. Its sleek, metal construction, low-profile design coordinates with any faucet and it can be easily installed in an empty countertop hole, such as those used for soap dispensers and sink sprayers. Introduce the power of convenience to your kitchen with the Delta Glass Rinser.

## **FEATURES**

Powerful jets rinse stubborn residue

Finished cover included

Connect to hot or cold water supply

- · Gentle on delicate drinkware
- ·Compact design fits tight sink configurations and installs in a standard countertop/sink hole
- ·Subtle overhang directs water flow into sink for easy cleanup
- •Can rinse most standard drinkware, minimum opening size is 1" in diameter and maximum opening size is 3.6" in diameter