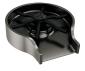

## **GLASS RINSER**

## FORGET SOAKING AND SCRUBBING

The Delta® Glass Rinser thoroughly rinses residue in seconds, with high-pressure water jets that reach where you can't. From baby bottles to wine glasses to travel cups, it conveniently rinses virtually any drinkware, so you can spend less time soaking and scrubbing. Its sleek, metal construction, low-profile design coordinates with any faucet and it can be easily installed in an empty countertop hole, such as those used for soap dispensers and sink sprayers. Introduce the power of convenience to your kitchen with the Delta Glass Rinser.

## **FEATURES**

Powerful jets rinse stubborn residue

Finished cover included

Connect to hot or cold water supply

- · Gentle on delicate drinkware
- ·Compact design fits tight sink configurations and installs in a standard countertop/sink hole
- ·Subtle overhang directs water flow into sink for easy cleanup
- •Can rinse most standard drinkware, minimum opening size is 1" in diameter and maximum opening size is 3.6" in diameter