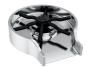

## **GLASS RINSER**

## FORGET SOAKING AND SCRUBBING

The Delta® Glass Rinser thoroughly rinses residue in seconds, with high-pressure water jets that reach where you can't. From baby bottles to wine glasses to travel cups, it conveniently rinses virtually any drinkware, so you can spend less time soaking and scrubbing. Its sleek, metal construction, low-profile design coordinates with any faucet and it can be easily installed in an empty countertop hole, such as those used for soap dispensers and sink sprayers. Introduce the power of convenience to your kitchen with the Delta Glass Rinser.

## **FINISHES**

CHROME

(AR) ARCTIC® STAINLESS

(BL) MATTE BLACK

(CZ) CHAMPAGNE BRONZE®

(KS) BLACK STAINLESS

(PN) POLISHED NICKEL

(RB) VENETIAN BRONZE®